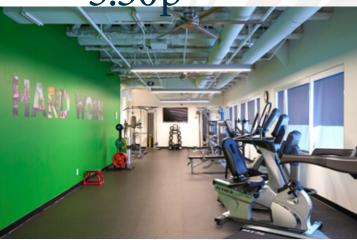

#### WORKOUT

Get in a quick workout and shower up before heading to dinner with friends or coworkers.