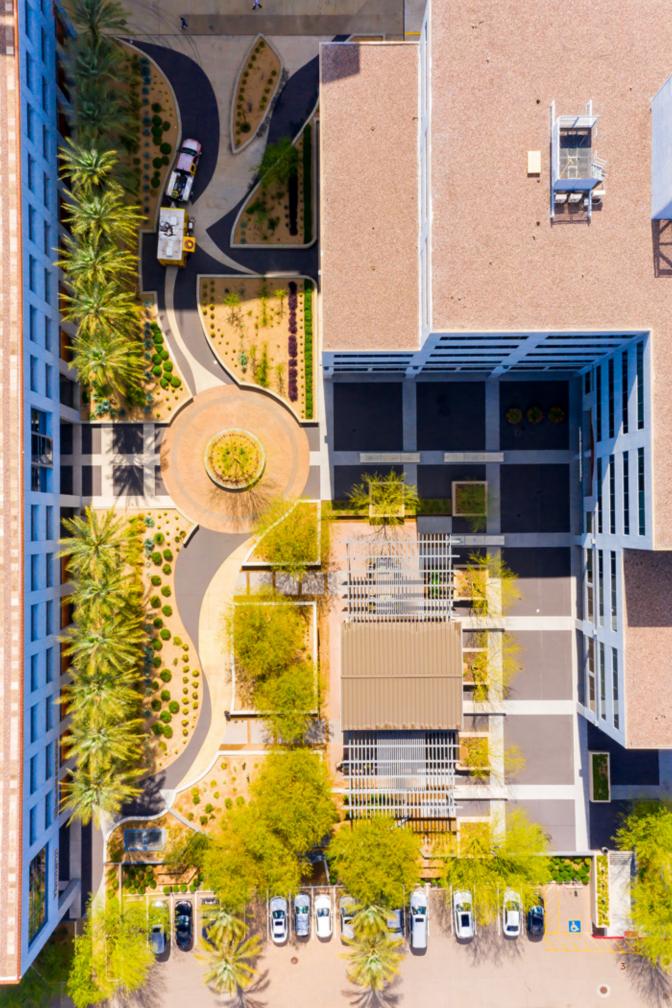

>

0

Anchor Centre is a 333,014 SF class A office complex. Anchor East is 4 stories. Anchor West is 6 stories. Both offer modern, light-filled workspaces.

0

DIRECTORY

0

Work from a new perspective. At Anchor Centre, your workday isn't limited by your workspace. Immediate access to hundreds of amenities just a few steps away. An address unlike any other in Phoenix, Anchor Centre is the ideal place to set your business apart. Unique floor sizes and custom spec suites allow for workspaces of true distinction, while the exceptional building ownership and management ensure that every detail is covered. Be at the Centre.

## **On-Site Features**

- Secured underground parking
- Abundant visitor parking
- Restaurant: The Gladly
- City Prime Deli
- Tenant Conference facility
- Fitness Center
- Security service
- Monument & building signage available
- Extensively remodeled plaza area

## **Building Features**

- Energy Management System
- Large efficient floor plates
- Fully remodeled common areas
- Elevator access to parking garage
- Freight elevator
- Energy efficient HVAC system
- Proximity card after-hours access
- Multiple telecom providers including: Time Warner, Qwest, & AGL Networks