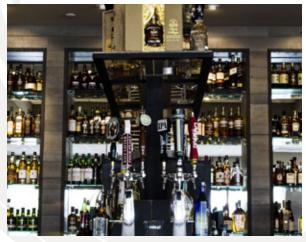

#### COCKTAILS AT WHISKY BAR LOCATED IN "THE GLADLY"

The bar is heavily stocked with over 250 whiskies and inventive cocktails, and pressed ice balls available for an extraordinary drinking experience.

#### DINNER AT "THE GLADLY"

Located on the property of Anchor Centre and established in 2013, The Gladly is the follow-up American restaurant to critically acclaimed Citizen Public House. Serving lunch, happy hour, and dinner.