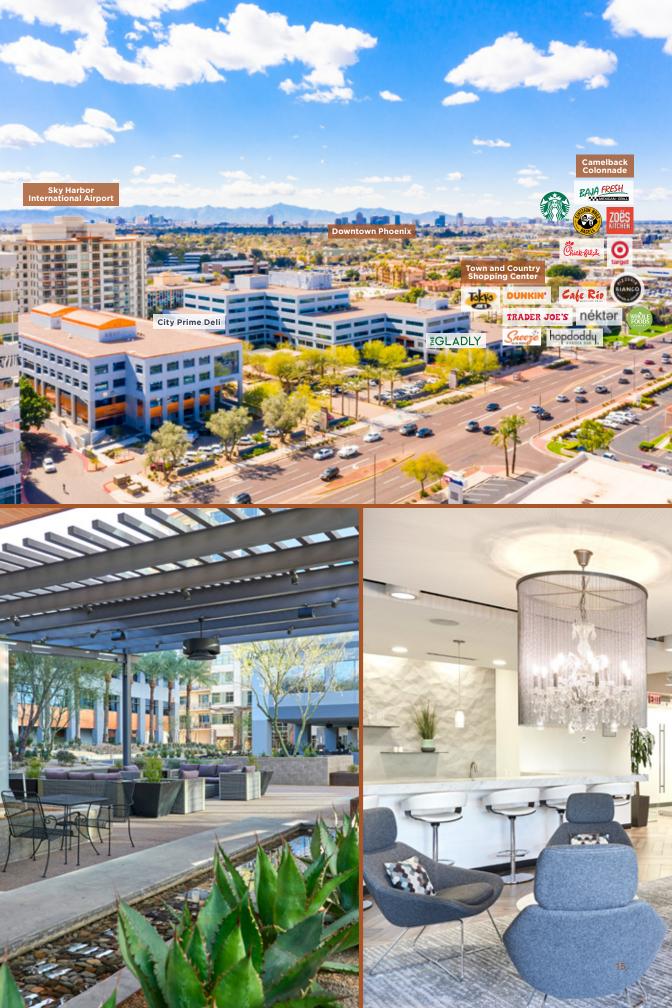

RESTAURANTS WITHIN WALKING DISTANCE ranging from casual cafés to fine dining

SQUARE FEET of luxury office space

HOTELS & RESORTS within a 1 miles radius of the site

PER THOUSAND PARKING so you can park and walk to coffee, lunch, happy hour, shopping, and dinner

CONVENIENT

TO IT ALL

ANCHOR CENTRE

5-MINUTE Walk to over 1 million square feet of retail amenities including Biltmore Fashion Park, Town & Country, and Camelback Colonnade malls

1/2-MILE From SR-51 (Piestewa Freeway)

**15-MINUTE** Drive to Downtown Phoenix or Downtown Scottsdale

**10-MINUTE** Drive to executive housing in Paradise Valley, Arcadia, Biltmore and North Central Phoenix