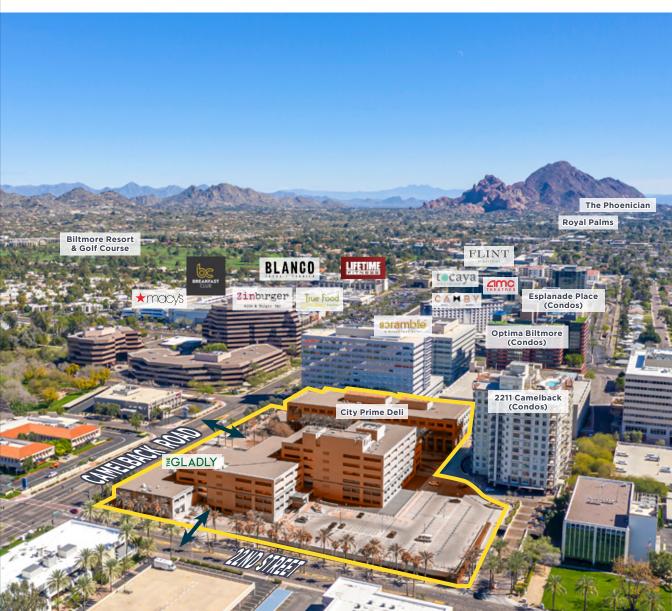

RESTAURANTS WITHIN WALKING DISTANCE ranging from casual cafés to fine dining

SQUARE FEET of luxury office space

HOTELS & RESORTS within a 1 miles radius of the site

PER THOUSAND PARKING so you can park and walk to coffee, lunch, happy hour, shopping, and dinner

CONVENIENT

TO IT ALL

ANCHOR CENTRE

5-MINUTE Walk to over 1 million square feet of retail amenities including Biltmore Fashion Park, Town & Country, and Camelback Colonnade malls

1/2-MILE From SR-51 (Piestewa Freeway)

**15-MINUTE** Drive to Downtown Phoenix or Downtown Scottsdale

**10-MINUTE** Drive to executive housing in Paradise Valley, Arcadia, Biltmore and North Central Phoenix

#### INGRESS AND EGRESS POINTS AT BOTH CAMELBACK ROAD AND 22ND STREET