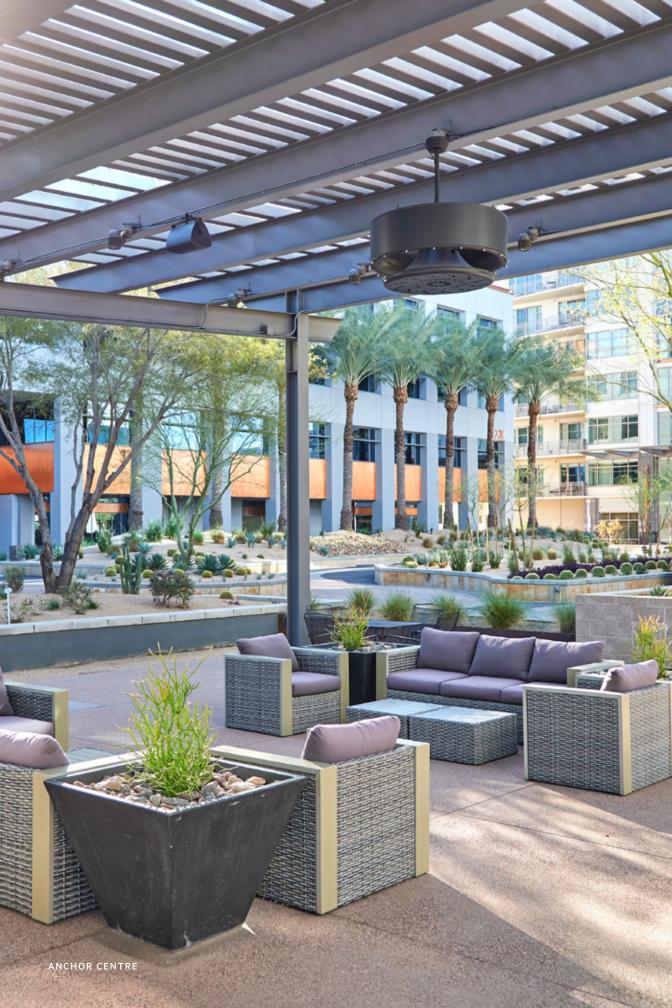

## **On-Site Features**

- Secured underground parking
- Abundant visitor parking
- Restaurant: The Gladly
- City Prime Deli
- Tenant Conference facility
- Fitness Center
- Security service
- Monument & building signage available
- Extensively remodeled plaza area

#### TAKE A BREAK

When you need a break stop by the lounge and take a few minutes to relax in comfort.